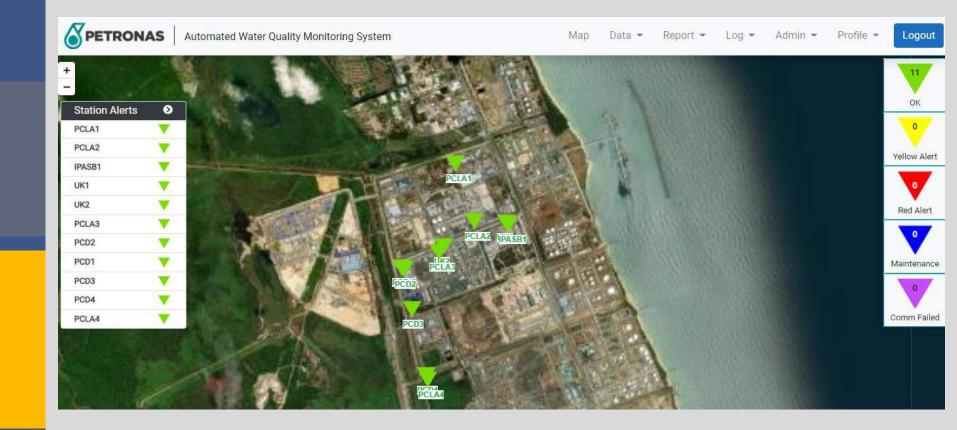

#### AWQMS Web Server

**Real-time Data** 

- Trigger Alert Red & Yellow Alert
- Raw Data
- Treated Data
- QAQC

TRANSWATER ENVIRONMENTAL SERVICES Smart Solution Through Integration