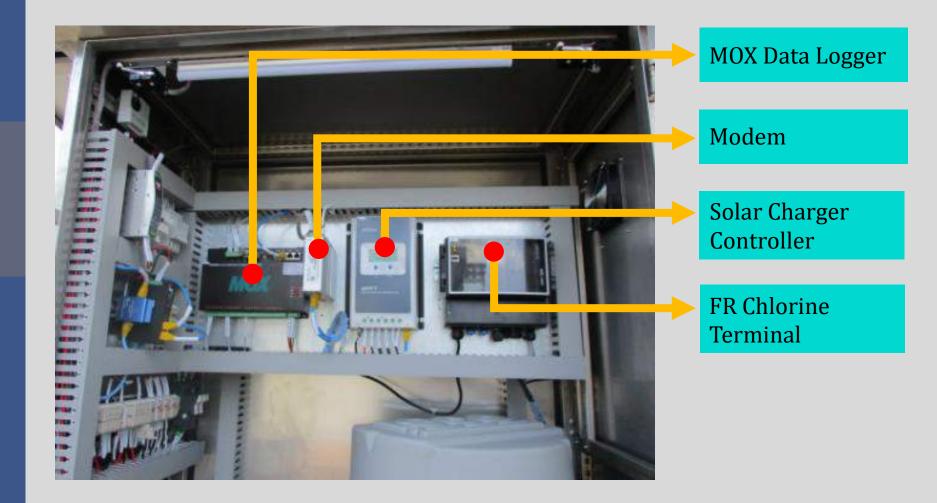

ure –

#### **AWQMS for**

- Water Quality
- Water Level
- Water Flow

CCTV Camera & Auto Sampler System



#### **Remarks:**

- The water sampler can be overriden to trigger wireless from AWQMS Server
- The datalogger triggers the water sampler by condition alarm (user can input pre-set limits)
- The water sampler sends a Bottle # (ID) to data logger upon pre-set condition trigger or manual override



#### AWQMS Architecture

Panel





#### AWQMS Architecture

**Sampling Point** 





#### AWQMS Web Server

**Real-time Data** 





- Trigger Alert Red & Yellow Alert
- Raw Data
- Treated Data
- QAQC



TRANSWATER ENVIRONMENTAL SERVICES Smart Solution Through Integration

#### TRANSWATER ENVIRONMENTAL SERVICES Smart Solution Through Integration

### AWQMS Enclosure





### AWQMS System



AWQMS System



TRANSWATER

VIRONMENTAL SERVICES



### AWQMS System



Auto Sampler – 24 bottles x 1L

- Battery 200 AH x 4 units
- Battery remaining 30% - 40% after battery discharge test for 7 days



## AWQMS Sensor Development





### AWQMS CCTV









2022 | TRANSWATER Environmental Services Sdn. Bhd.

#### AWQMS CCTV



#### TRANSWATER Environmental Services Sdn. Bhd.

25, Jalan Pengacara U1/48, Temasya Industrial Park, Seksyen U1, 40150 Shah Alam, Selangor Darul Ehsan, Malaysia.



+603 5569 0364

# **THANK YOU**



www.twenviro.com.my