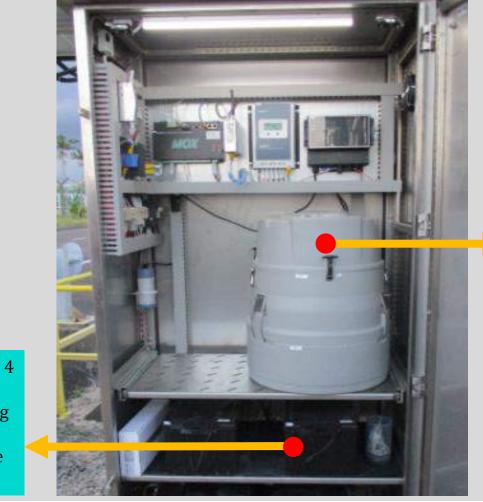

### AWQMS Enclosure

### AWQMS System

Auto Sampler – 24 bottles x 1L

- Battery 200 AH x 4 units
- Battery remaining 30% - 40% after battery discharge test for 7 days