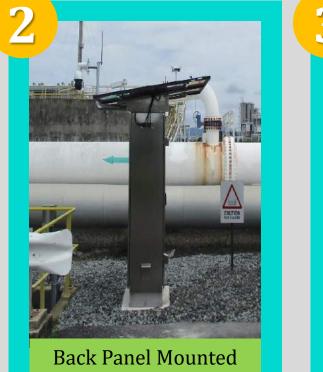

n alarm (user can input pre-set limits)
- The water sampler sends a Bottle # (ID) to data logger upon pre-set condition trigger or manual override



#### AWQMS Architecture

Panel





#### AWQMS Architecture

**Sampling Point** 





#### AWQMS Web Server

**Real-time Data** 





- Trigger Alert Red & Yellow Alert
- Raw Data
- Treated Data
- QAQC



TRANSWATER ENVIRONMENTAL SERVICES Smart Solution Through Integration

#### TRANSWATER ENVIRONMENTAL SERVICES Smart Solution Through Integration

### AWQMS Enclosure





### AWQMS System



AWQMS System



TRANSWATER

VIRONMENTAL SERVICES



### AWQMS System



Auto Sampler – 24 bottles x 1L

- Battery 200 AH x 4 units
- Battery remaining 30% - 40% after battery discharge test for 7 days



## AWQMS Sensor Development





### AWQMS CCTV









2022 | TRANSWATER Environmental Services Sdn. Bhd.

#### AWQMS CCTV



#### TRANSWATER Environmental Services Sdn. Bhd.

25, Jalan Pengacara U1/48, Temasya Industrial Park, Seksyen U1, 40150 Shah Alam, Selangor Darul Ehsan, Malaysia.



+603 5569 0364

# **THANK YOU**



www.twenviro.com.my