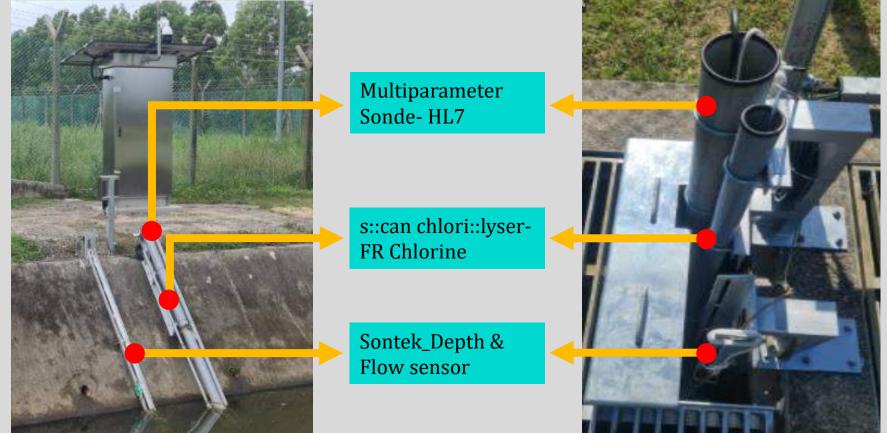

er sampler by condition alarm (user can input pre-set limits)
- The water sampler sends a Bottle # (ID) to data logger upon pre-set condition trigger or manual override



#### AWQMS Architecture

Panel





#### AWQMS Architecture

**Sampling Point** 





#### AWQMS Web Server

**Real-time Data** 





- Trigger Alert Red & Yellow Alert
- Raw Data
- Treated Data
- QAQC



TRANSWATER ENVIRONMENTAL SERVICES Smart Solution Through Integration

#### TRANSWATER ENVIRONMENTAL SERVICES Smart Solution Through Integration

### AWQMS Enclosure





### AWQMS System



AWQMS System



TRANSWATER

VIRONMENTAL SERVICES



### AWQMS System



Auto Sampler – 24 bottles x 1L

- Battery 200 AH x 4 units
- Battery remaining 30% - 40% after battery discharge test for 7 days



## AWQMS Sensor Development





### AWQMS CCTV









2022 | TRANSWATER Environmental Services Sdn. Bhd.

#### AWQMS CCTV



#### TRANSWATER Environmental Services Sdn. Bhd.

25, Jalan Pengacara U1/48, Temasya Industrial Park, Seksyen U1, 40150 Shah Alam, Selangor Darul Ehsan, Malaysia.



+603 5569 0364

# **THANK YOU**



www.twenviro.com.my