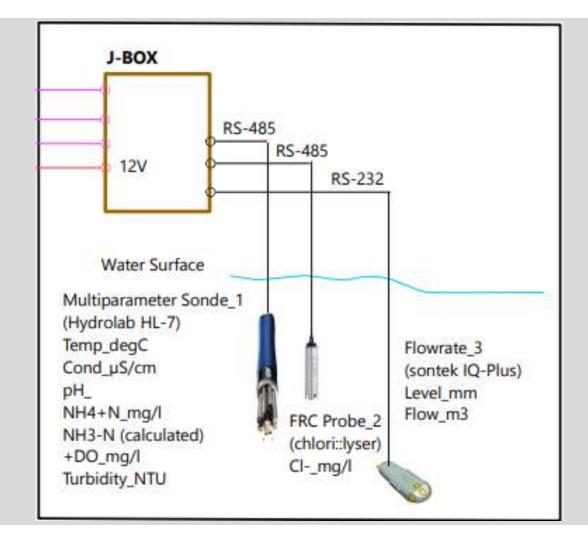

TORING SYSTEM (AWQMS)





Water quality database at network  $\rightarrow$  better understanding of water quality characteristics of drainage/river system

TRANSWATER

ENVIRONMENTAL SERVICES Smart Solution Through Integration



#### AWQMS Key Components



#### **AWQMS** Architecture



Single Line Architecture –

#### **AWQMS for**

- Water Quality
- Water Level
- Water Flow

CCTV Camera & Auto Sampler System



#### **Remarks:**

- The water sampler can be overriden to trigger wireless from AWQMS Server
- The datalogger triggers the water sampler by condition alarm (user can input pre-set limits)
- The water sampler sends a Bottle # (ID) to data logger upon pre-set condition trigger or manual override



#### AWQMS Architecture

Panel





#### AWQMS Architecture

**Sampling Point** 





#### AWQMS Web Server

**Real-time Data** 





- Trigger Alert Red & Yellow Alert
- Raw Data
- Treated Data
- QAQC



TRANSWATER ENVIRONMENTAL SERVICES Smart Solution Through Integration

#### TRANSWATER ENVIRONMENTAL SERVICES Smart Solution Through Integration

### AWQMS Enclosure





### AWQMS System



AWQMS System



TRANSWATER

VIRONMENTAL SERVICES



### AWQMS System



Auto Sampler – 24 bottles x 1L

- Battery 200 AH x 4 units
- Battery remaining 30% - 40% after battery discharge test for 7 days



## AWQMS Sensor Development





### AWQMS CCTV









2022 | TRANSWATER Environmental Services Sdn. Bhd.

#### AWQMS CCTV



#### TRANSWATER Environmental Services Sdn. Bhd.

25, Jalan Pengacara U1/48, Temasya Industrial Park, Seksyen U1, 40150 Shah Alam, Selangor Darul Ehsan, Ma