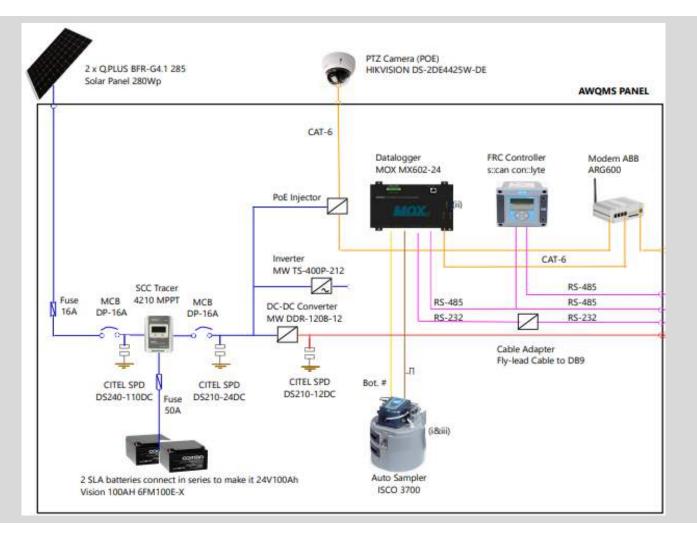

#### **AWQMS** Architecture

Single Line Architecture –

#### **Remarks:**

- The water sampler can be overriden to trigger wireless from AWQMS Server
- The datalogger triggers the water sampler by condition alarm (user can input pre-set limits)
- The water sampler sends a Bottle # (ID) to data logger upon pre-set condition trigger or manual override

#### AWQMS Architecture

Panel

#### AWQMS Architecture

**Sampling Point** 