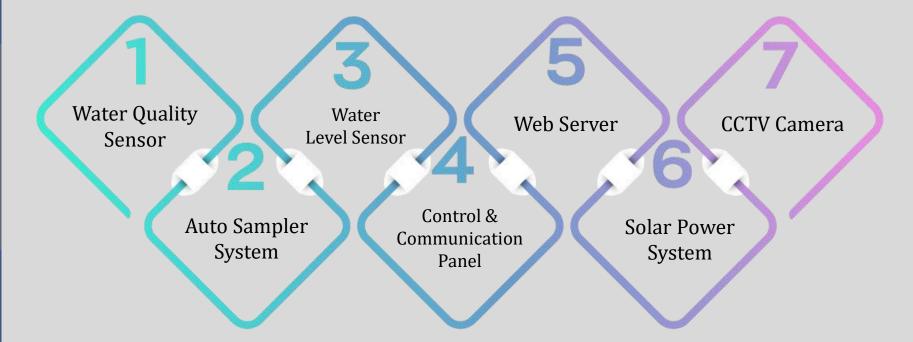

#### AWQMS Key Components

#### **AWQMS for**

- Water Quality
- Water Level
- Water Flow

CCTV Camera & Auto Sampler System