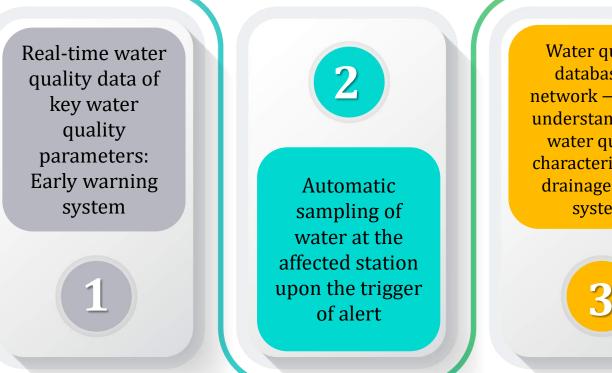

## AUTOMATED WATER QUALITY MONITORING SYSTEM (AWQMS)

Water quality database at network  $\rightarrow$  better understanding of water quality characteristics of drainage/river system

TRANSWATER

ENVIRONMENTAL SERVICES Smart Solution Through Integration