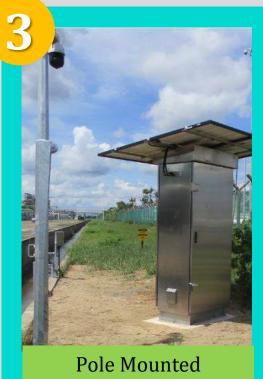

alarm (user can input pre-set limits)
- The water sampler sends a Bottle # (ID) to data logger upon pre-set condition trigger or manual override



#### AWQMS Architecture

Panel





#### AWQMS Architecture

**Sampling Point** 





#### AWQMS Web Server

**Real-time Data** 





- Trigger Alert Red & Yellow Alert
- Raw Data
- Treated Data
- QAQC



TRANSWATER ENVIRONMENTAL SERVICES Smart Solution Through Integration

#### TRANSWATER ENVIRONMENTAL SERVICES Smart Solution Through Integration

### AWQMS Enclosure





### AWQMS System



AWQMS System



TRANSWATER

VIRONMENTAL SERVICES



### AWQMS System



Auto Sampler – 24 bottles x 1L

- Battery 200 AH x 4 units
- Battery remaining 30% - 40% after battery discharge test for 7 days



## AWQMS Sensor Development





### AWQMS CCTV









2022 | TRANSWATER Environmental Services Sdn. Bhd.

#### AWQMS CCTV



#### TRANSWATER Environmental Services Sdn. Bhd.

25, Jalan Pengacara U1/48, Temasya Industrial Park, Seksyen U1, 40150 Shah Alam, Selangor Darul Ehsan, Malaysia.



+603 5569 0364

# **THANK YOU**



www.twenviro.com.my