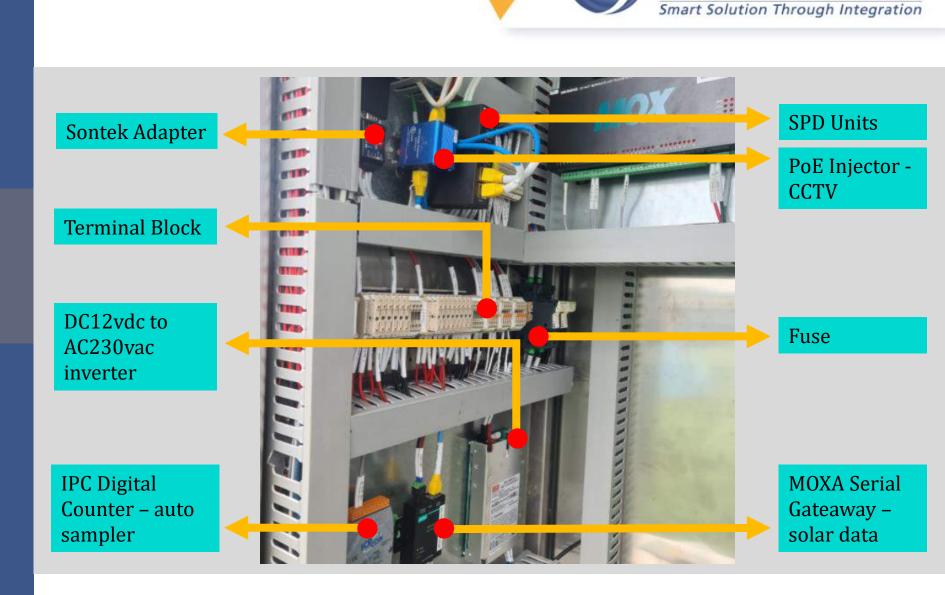

QMS for**

- Water Quality
- Water Level
- Water Flow

CCTV Camera & Auto Sampler System



#### **Remarks:**

- The water sampler can be overriden to trigger wireless from AWQMS Server
- The datalogger triggers the water sampler by condition alarm (user can input pre-set limits)
- The water sampler sends a Bottle # (ID) to data logger upon pre-set condition trigger or manual override



#### AWQMS Architecture

Panel





#### AWQMS Architecture

**Sampling Point** 





#### AWQMS Web Server

**Real-time Data** 





- Trigger Alert Red & Yellow Alert
- Raw Data
- Treated Data
- QAQC



TRANSWATER ENVIRONMENTAL SERVICES Smart Solution Through Integration

#### TRANSWATER ENVIRONMENTAL SERVICES Smart Solution Through Integration

### AWQMS Enclosure





### AWQMS System



AWQMS System



TRANSWATER

VIRONMENTAL SERVICES



### AWQMS System



Auto Sampler – 24 bottles x 1L

- Battery 200 AH x 4 units
- Battery remaining 30% - 40% after battery discharge test for 7 days



## AWQMS Sensor Development





### AWQMS CCTV









2022 | TRANSWATER Environmental Services Sdn. Bhd.

#### AWQMS CCTV



#### TRANSWATER Environmental Services Sdn. Bhd.

25, Jalan Pengacara U1/48, Temasya Industrial Park, Seksyen U1, 40150 Shah Alam, Selangor Darul Ehsan, Malaysia.



+603 5569 0364

# **THANK YOU**



www.twenviro.com.my