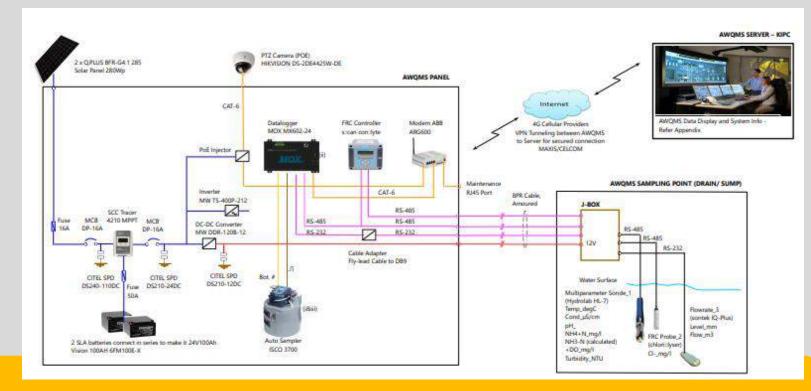

#### **AWQMS** Architecture

Single Line Architecture –

#### **Remarks:**

- The water sampler can be overriden to trigger wireless from AWQMS Server
- The datalogger triggers the water sampler by condition alarm (user can input pre-set limits)
- The water sampler sends a Bottle # (ID) to data logger upon pre-set condition trigger or manual override

#### AWQMS Architecture

Panel

#### AWQMS Architecture

**Sampling Point** 