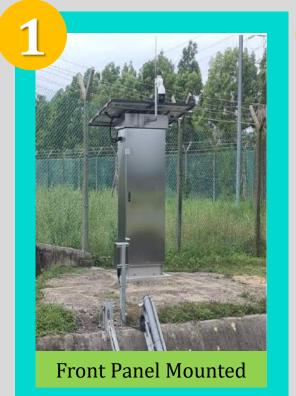

ion alarm (user can input pre-set limits)
- The water sampler sends a Bottle # (ID) to data logger upon pre-set condition trigger or manual override



#### AWQMS Architecture

Panel





#### AWQMS Architecture

**Sampling Point** 





#### AWQMS Web Server

**Real-time Data** 





- Trigger Alert Red & Yellow Alert
- Raw Data
- Treated Data
- QAQC



TRANSWATER ENVIRONMENTAL SERVICES Smart Solution Through Integration

#### TRANSWATER ENVIRONMENTAL SERVICES Smart Solution Through Integration

### AWQMS Enclosure





### AWQMS System



AWQMS System



TRANSWATER

VIRONMENTAL SERVICES



### AWQMS System



Auto Sampler – 24 bottles x 1L

- Battery 200 AH x 4 units
- Battery remaining 30% - 40% after battery discharge test for 7 days



## AWQMS Sensor Development





### AWQMS CCTV









2022 | TRANSWATER Environmental Services Sdn. Bhd.

#### AWQMS CCTV



#### TRANSWATER Environmental Services Sdn. Bhd.

25, Jalan Pengacara U1/48, Temasya Industrial Park, Seksyen U1, 40150 Shah Alam, Selangor Darul Ehsan, Malaysia.



+603 5569 0364

# **THANK YOU**



www.twenviro.com.my