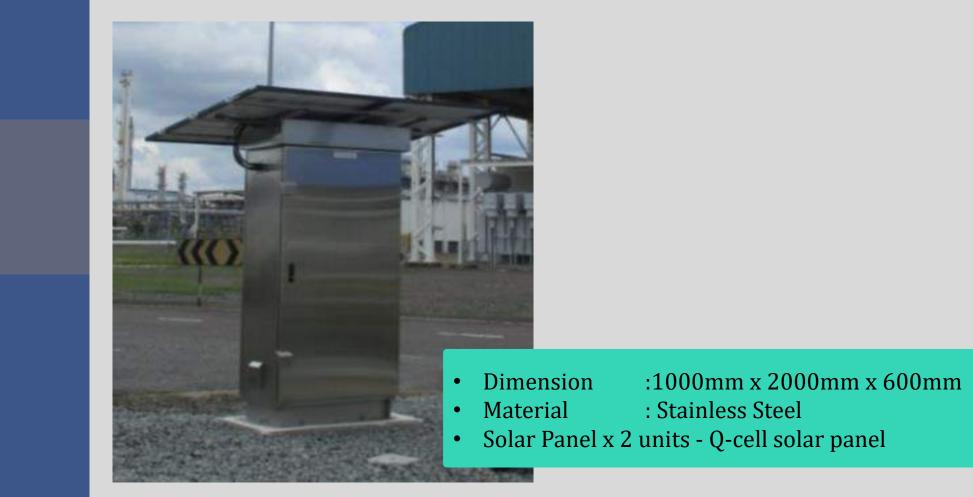

Single Line Architecture –

#### **AWQMS for**

- Water Quality
- Water Level
- Water Flow

CCTV Camera & Auto Sampler System



#### **Remarks:**

- The water sampler can be overriden to trigger wireless from AWQMS Server
- The datalogger triggers the water sampler by condition alarm (user can input pre-set limits)
- The water sampler sends a Bottle # (ID) to data logger upon pre-set condition trigger or manual override



#### AWQMS Architecture

Panel





#### AWQMS Architecture

**Sampling Point** 





#### AWQMS Web Server

**Real-time Data** 





- Trigger Alert Red & Yellow Alert
- Raw Data
- Treated Data
- QAQC



TRANSWATER ENVIRONMENTAL SERVICES Smart Solution Through Integration

#### TRANSWATER ENVIRONMENTAL SERVICES Smart Solution Through Integration

### AWQMS Enclosure





### AWQMS System



AWQMS System



TRANSWATER

VIRONMENTAL SERVICES



### AWQMS System



Auto Sampler – 24 bottles x 1L

- Battery 200 AH x 4 units
- Battery remaining 30% - 40% after battery discharge test for 7 days



## AWQMS Sensor Development





### AWQMS CCTV









2022 | TRANSWATER Environmental Services Sdn. Bhd.

#### AWQMS CCTV



#### TRANSWATER Environmental Services Sdn. Bhd.

25, Jalan Pengacara U1/48, Temasya Industrial Park, Seksyen U1, 40150 Shah Alam, Selangor Darul Ehsan, Malaysia.



+603 5569 0364

# **THANK YOU**



www.twenviro.com.my